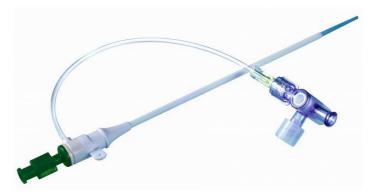

## CL-ELITE<sup>TM</sup>

## **CONTENTS**

- 1- Sheath-Sideport
- 1- Dilator-Locking
- 1- Guidewire
- 1- Angiographic Needle