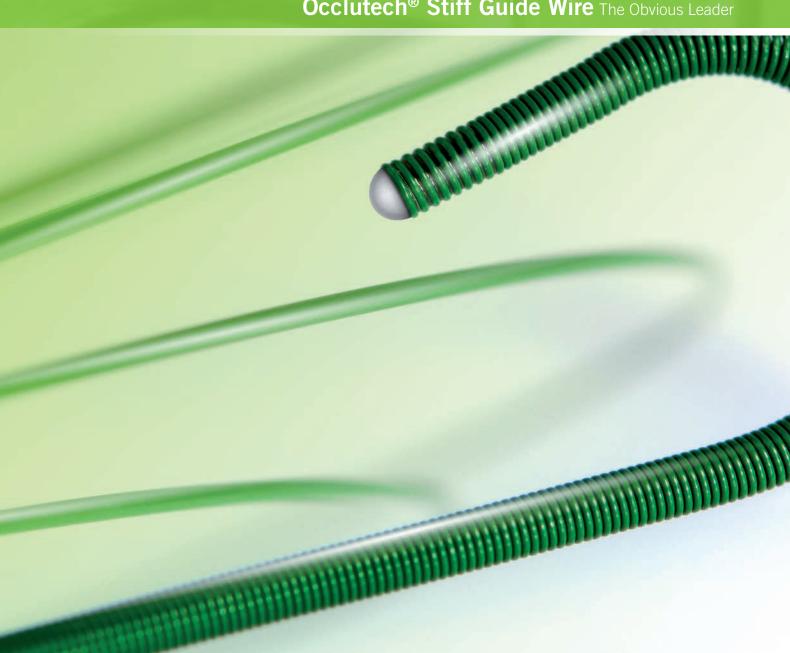

### The Obvious Leader

The Occlutech Stiff Guide Wire has been developed using a stainless steel core and a unique PTFE coating. This combination gives well-balanced support for day-to-day cases, as well as advanced ones.

A soft, atraumatic J-tip, in combination with the exceptional torque control, allows exceptional navigation in difficult and challenging geometry.

This stiff configuration coupled with the flexible tip allows a good push while making the wire very safe and easy to use.

- Soft atraumatic J-tip allowing safe navigation
- Stiff configuration supporting easy entry into the left atrium
- Completely coated minimizing the risk of thrombus in the left atrium