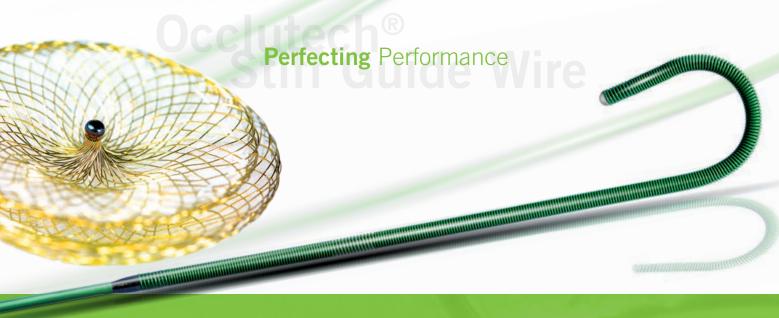

### The Obvious Leader

The Occlutech Stiff Guide Wire has been developed using a stainless steel core and a unique PTFE coating. This combination gives well-balanced support for day-to-day cases, as well as advanced ones.

A soft, atraumatic J-tip, in combination with the exceptional torque control, allows exceptional navigation in difficult and challenging geometry.

This stiff configuration coupled with the flexible tip allows a good push while making the wire very safe and easy to use.

- Soft atraumatic J-tip allowing safe navigation
- Stiff configuration supporting easy entry into the left atrium
- Completely coated minimizing the risk of thrombus in the left atrium